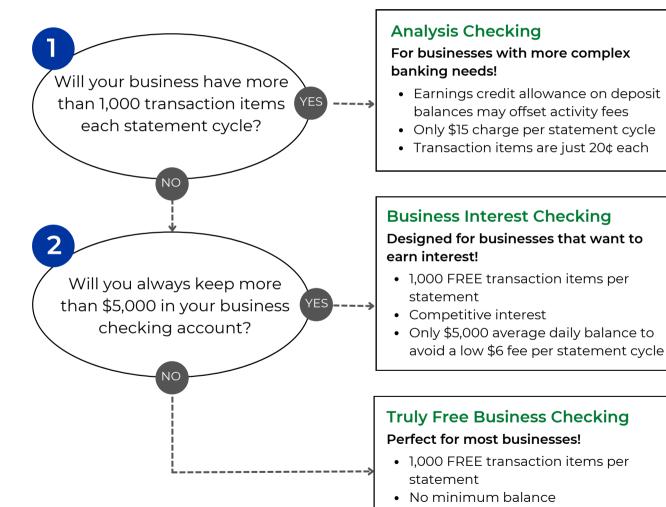

# **BUSINESS** CHECKING

## Business Deposit Accounts

Will you always keep more than \$10,000 in your business savings account?

## **FREE** Personal Checking

Other fees such as non-sufficient funds, overdraft, etc. may apply. See fee schedule for details. Minimum opening deposit is only \$50. Ask us for details. Bank rules and regulations apply. Transaction items include all debits and credits. If the Truly Free Business or Business Interest account exceeds 1,000 free monthly transactions, the account may be converted to another checking product. Free gift may be reported on a 1099-INT or 1099-MISC. Free gift provided at the time of account opening. \$10 for debit cards and unused checks from another financial institution given at the time the checks/debit cards are presented.